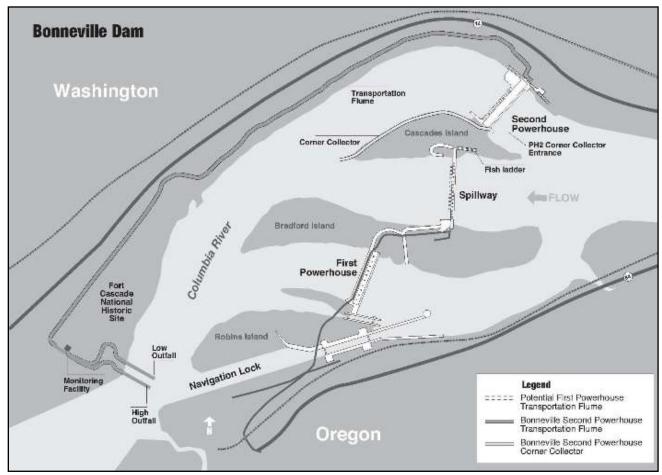

The Project includes two powerhouses, a spillway and one operating navigation lock. There are four adult fish ladders, located at each powerhouse and the north and south ends of the spillway for upstream migration. There are three Juvenile Bypass Systems (JBS) for downstream migration: an Ice and Trash Sluiceway (ITS) at Powerhouse 1 (PH1), a downstream migration transportation channel (DSM) at Powerhouse Two (PH2), and the corner collector at PH2 (B2CC).

Figure 1. Bonneville Lock and Dam.