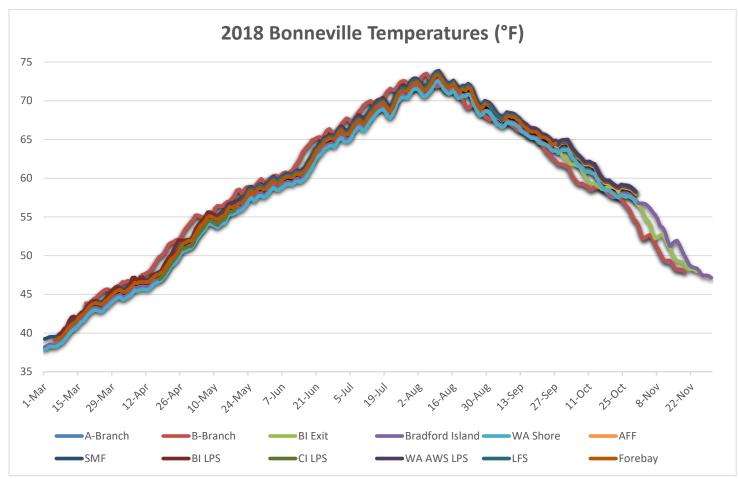

shway temperatures throughout the fish passage season, from 01 March through 30 November. Temperature probes are installed at the following locations: A-Branch entrance, B-Branch entrance, Bradford Island exit, Bradford Island downstream of the picket leads, WA Shore upstream of the UMT, AFF, SMF, BI LPS, CI LPS, WA AWS LPS, and the LFS. Additionally, the Technical Management Team (TMT) tracks BON forebay temperature on their website. The TMT temperature is publically accessible real-time, and is the standard utilized per the FPP to determine when high-temperature fish sampling restrictions are operative in BON facilities. In 2018, these temperatures were available from 05 March - 27 September. Detailed daily temperatures can be found in the weekly reports and are available upon request.



Figure 2. 2018 Bonneville temperatures.

# **5. FISHWAY MODIFICATIONS (1996 - present)**

### POWERHOUSE ONE ADULT

**2018.** Installed HOBO temperature monitors.

**2012.** Replaced PIT tag antenna in Bradford Island serpentine section.

**2012.** Dredged along the exit channel for the Bradford Island fish ladder.

**2011.** Repaired erosion cavities under the B-branch ladder of Bradford Island.

**2006-present**. Sea lion exclusion devices (SLEDs) are installed at the fishway entrances to prevent sea lion access to the fish ladder.

**2005/06**. Bulkheads were installed in the orifice gate and telescoping gate slots. Gates were removed along with the associated electronic and mechanical equipment.

**2005/06**. Passive Integrated Transponder (PIT) tag detectors installed in four serpen